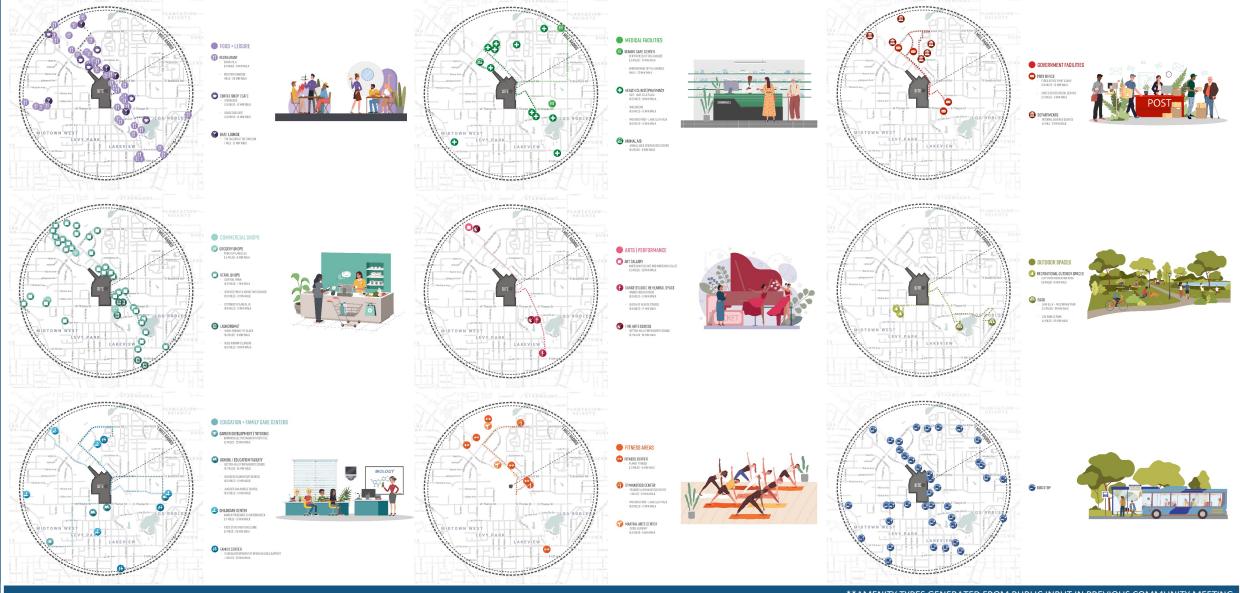

1/20/2022 Community Meeting

(Senior Center)

\*\*AMENITY TYPES GENERATED FROM PUBLIC INPUT IN PREVIOUS COMMUNITY MEETING

#### **GROCERY SHOPS**

PUBLIX AT LAKE ELLA
 0.5 MILES - II MIN WALK

#### RETAIL SHOPS

- CENTRAL PAWN
  0.3 MILES 7 MIN WALK
- STAPLES PRINT & MARKETING SEVICES
  0.5 MILES II MIN WALK
- COTTAGES AT LAKE ELLA
  0.6 MILES 13 MIN WALK

#### LAUNDROMAT

- WASH AROUND THE CLOCK 0.4 MILES - 8 MIN WALK
- BLUE RIBBON CLEANERS 0.5 MILES - 10 MIN WALK

\*\*AMENITY TYPES GENERATED FROM PUBLIC INPUT IN PREVIOUS COMMUNITY MEETING

\*\*AMENITY TYPES GENERATED FROM PUBLIC INPUT IN PREVIOUS COMMUNITY MEETING