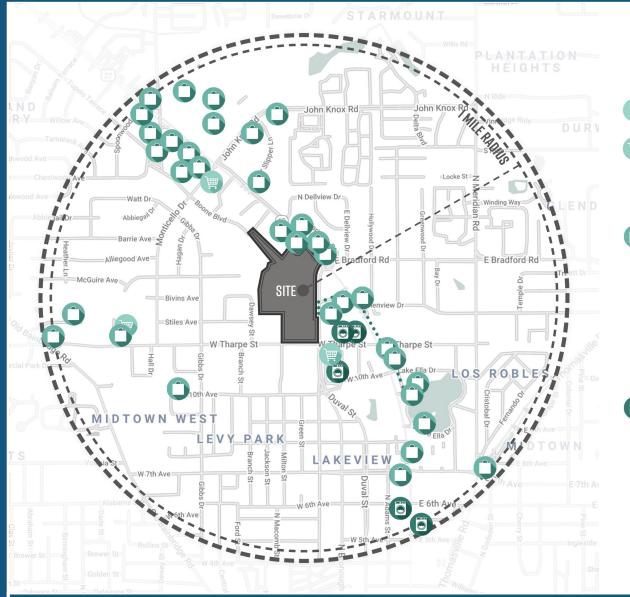

#### **GROCERY SHOPS**

PUBLIX AT LAKE ELLA
 0.5 MILES - II MIN WALK

#### RETAIL SHOPS

- CENTRAL PAWN
  0.3 MILES 7 MIN WALK
- STAPLES PRINT & MARKETING SEVICES
  0.5 MILES II MIN WALK
- COTTAGES AT LAKE ELLA
  0.6 MILES 13 MIN WALK

#### LAUNDROMAT

- WASH AROUND THE CLOCK 0.4 MILES - 8 MIN WALK
- BLUE RIBBON CLEANERS 0.5 MILES - 10 MIN WALK

\*\*AMENITY TYPES GENERATED FROM PUBLIC INPUT IN PREVIOUS COMMUNITY MEETING

\*\*AMENITY TYPES GENERATED FROM PUBLIC INPUT IN PREVIOUS COMMUNITY MEETING