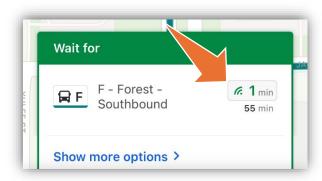

3. Tap on a suggested route to preview and get directions. If you're happy with the route, tap **Start**.

4. The app will start tracking your trip, including walking time. The **estimated arrive time** will count down as the bus gets closer.

Usually the arrive time will be **green**, which indicates that Moovit is receiving a **GPS signal** and can estimate the arrival time accurately.

**Black** arrive times are based on the normal schedule for your route.