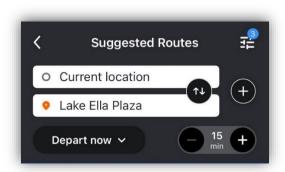

## How to Best Use OOVIT

1. Tap the search bar that says Where do you want to go?

Search for the place or address.
 Tap Search Routes. You can also change your departure to a different time or day to plan a trip in advance.