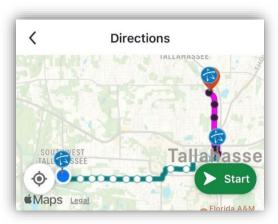

3. Tap on a suggested route to preview and get directions. If you're happy with the route, tap **Start**.

4. The app will start tracking your trip, including walking time. The **estimated arrive time** will count down as the bus gets closer.