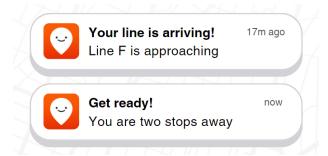

5. Even if you close the app, Moovit will send you push notification reminders to make sure you don't miss a beat!